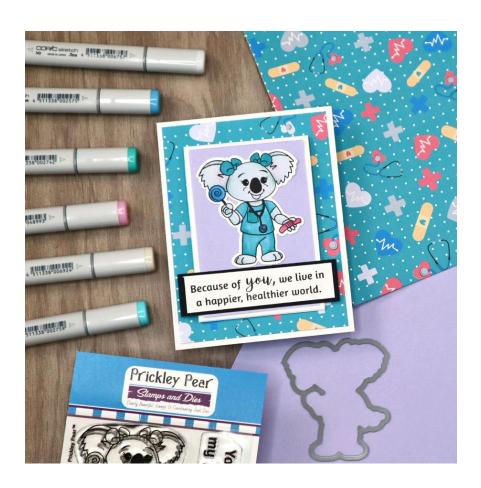

## Care-wala "Gift card holder"

#### Supplies Provided in Kit

- Prickly Pear Stamps Nurse Koala You are my Shero (CLR224)
- (1) white A2 Card base (single sided) and envelope
- (1) teal heartbeat 4 x 5.25 inch paper card layer (large)
- (1) white 8.25 x 3 inch paper card layer (mini card)
- (1) teal heartbeat 4 x 2 inch paper card layer (small)
- (1) lavender 4 x 2.75 inch paper card layer
- (1) white 7/8 x 8.5 inch paper card layer
- (1) black 1 x 8.5 inch paper card layer
- Stamped and Colored Koala Images
- Erin Reed Makes Business Card (giftcard place holder)
- Xyron Sticker Maker
- Sizzix Tape Runner

#### Instructions

- 1. Fussy cut (or die cut) doctor/nurse Koala
- 2. Glue down large teal heartbeat paper to single sided card base
- 3. Fold mini card in half to open upward.
- 4. Glue down mini card onto of card base layer
- 5. Glue lavender cardstock to the front panel of the mini card
- 6. Open mini card and glue down (only on the top, right, and bottom) to the right side of the mini card to make a gift card holder. To check if enough room for a gift card, use my business card for a place holder.
- 7. Stamp sentiment of choice in black ink to the white strip of paper and trim down to size.
- 8. Glue sentiment to black cardstock and trim to size.
- 9. Glue down stamped and colored koala and sentiment to the front of the mini card.