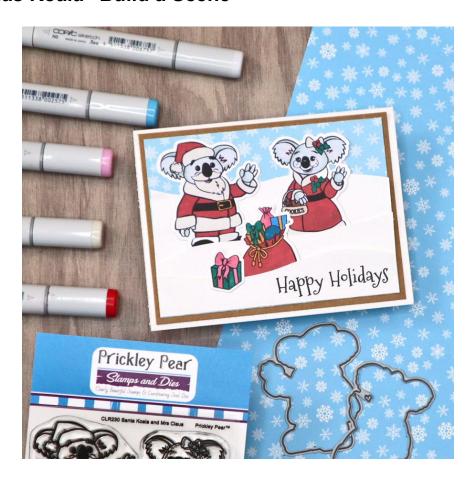

## Christmas Koala "Build a Scene"

## Supplies Provided in Kit

- Prickly Pear Stamps Santa Koala & Mrs Claus Stamp Set (CLR230)
- (1) white A2 Card base and envelope
- (1) kraft 4 x 5.25 inch paper card layer
- (1) snowflake 3.75 x 5 inch paper card layer
- (1) white 3.75 x 5 inch paper card layer (snow)
- Stamped and Colored Koala Images
- Xyron Sticker Maker
- Sizzix Tape Runner

#### Instructions

- 1. Fussy cut (or die cut) out the Santa Koala, Mrs Claus, gift bag, and present
- 2. Cut out 3 sections of the white snow paper section (3.75" x 5"), to make horizontal sections, with scissors making wavy lines like "snow drifts". Make sure the bottom layer is at least 1" tall to allow you to stamp in the sentiment.
- 3. Pick out your bottom layer, and stamp your sentiment in black in the bottom right corner pick your favorite phrase from the stamp set.
- 4. Glue down the "snow drifts" in layers bottom to top to the snowflake paper, only gluing down the bottom section to allow the paper to fit into each other.
- 5. Glue down the 4 fussy cut stamped images to create a winter scene
- 6. Glue down the layered scene to the kraft paper and then glue to the card base.